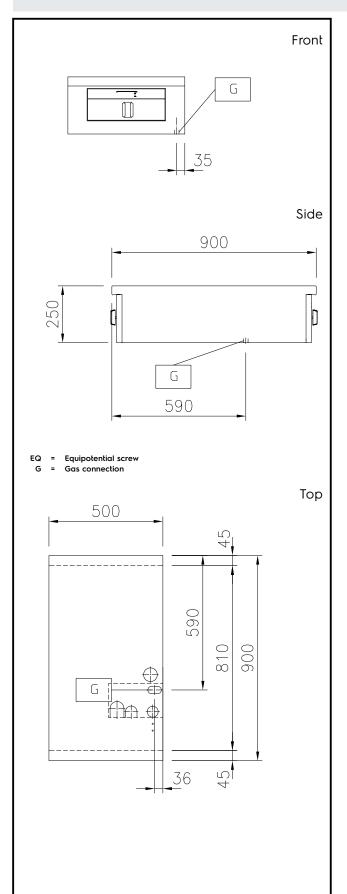

# Modular Cooking Range Line thermaline 90 - 2-Burner Gas Top, 2 Sides (Town Gas)

| Gas                            |                       |
|--------------------------------|-----------------------|
| Gas Power:<br>Gas Type Option: | 17 kW                 |
| Gas Inlet:                     | 1/2"                  |
| Key Information:               |                       |
| External dimensions, Width:    | 500 mm                |
| External dimensions, Depth:    | 900 mm                |
| External dimensions, Height:   | 250 mm                |
| Net weight:                    | 41 kg                 |
| Configuration:                 | Two-Side Operated;Top |
| Front Burners Power:           | 8.5 - kW              |
| Back Burners Power:            | 8.5 - 0 kW            |
| Back Burners Dimension -       |                       |
| mm                             | Ø 70                  |
| Front Burners Dimension -      |                       |

Ø 70