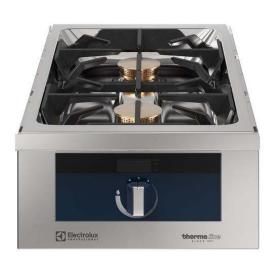

593308 (MCGDACEOVO)

2-Burner gas Top, two-side operated, town gas

### Item No.

Unit constructed according to DIN 18860\_2 with 20 mm drop nose top. Internal frame for heavy duty sturdiness in stainless steel. 2 mm top in 1.4301 (AISI 304). Flat surface construction, easily cleanable. THERMODUL connection system enables seamless worktop when units are connected and avoids soil penetrating. 2 gas burners with optimized combustion, flame failure device, thermocouple safety hand valve and protected pilot flame. Triple ring "flower" flame burners with anti-clogging design. Manual gas valves allow precise flame intensity control. Large pan support in cast iron with long center fins for various pan sizes. Deep flat spillage tray with rounded corners and drain hole. Metal knobs with embedded hygienic silicon "soft" grip enable easier handling and cleaning.

#### Main Features

- Flame failure device on each burner protects against gas leakage when accidental extinguishing of the flame occurs.
- Large sized pan support in cast iron with long center fins to allow the use of the largest down to the smallest pans.
- Manual gas valves allow precise control of the flame intensity between high and low positions.
- Pans can easily be moved from one area to another without lifting.
- All major components may be easily accessed from the front.
- THERMODUL connection system creates a seamless work top when units are connected to each other thus avoiding soil penetrating vital components and facilitating the removal of units in case of replacement or service.
- Metal knobs with embedded hygienic "softtouch" grip for easier handling and cleaning. The special design of the controls prevents infiltration of liquids or soil into vital components.
- Burners with optimized combustion. Triple ring flower flame burners with anti-clogging design.
- Patented Flower Flame burners that adjust to the size and form of the cookware (Patent EP2708813B1 and related family).